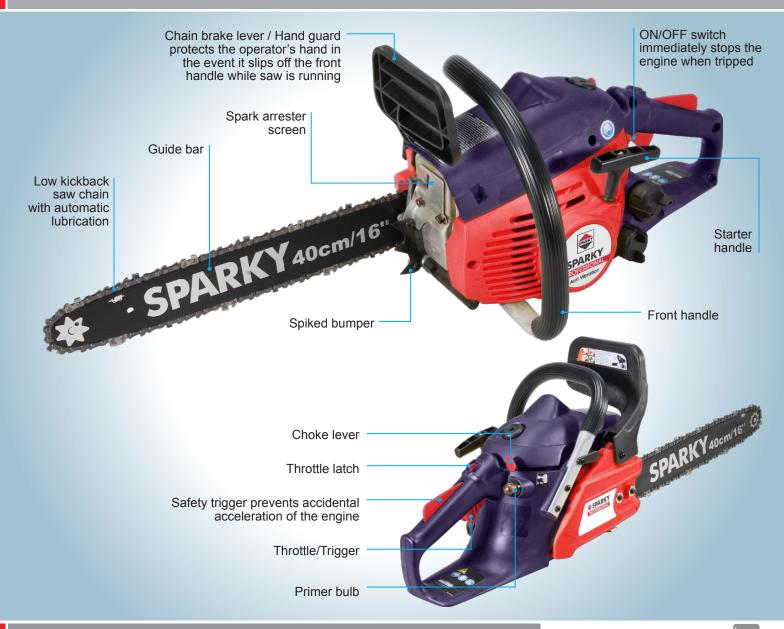

#### Petrol chain saws

### Technical Data

| Model                                 |                   | TV 3540     | TV 4040     |
|---------------------------------------|-------------------|-------------|-------------|
| Engine capacity:                      | cm <sup>3</sup>   | 35          | 40          |
| Max. power output:                    | kW                | 1.44        | 1.52        |
| Bar length:                           | cm                | 40          | 40          |
| Pitch type:                           | inch              | 3/8         | 3/8         |
| Drive link gauge:                     | mm (inch)         | 1.27 (0.05) | 1.27 (0.05) |
| No load rpm:                          | min <sup>−1</sup> | 3300        | 3300        |
| Rpm at max. power:                    | min <sup>−1</sup> | 13500       | 12500       |
| Tank-capacity petrol:                 | cm <sup>3</sup>   | 250         | 250         |
| Tank-capacity oil:                    | cm³               | 150         | 150         |
| Petrol consumption:                   | g/kWh             | 520         | 530         |
| Weight (without guide bar and chain): | kg                | 4.7         | 4.8         |